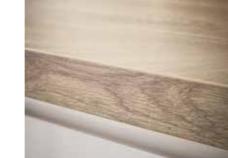

# Bring the warmth of wood to your kitchen

Woodgrains are an ongoing favourite for a number of reasons; their character, warmth and colour bring a reassuringly practical dimension to the kitchen. Woodgrains can be more than traditional, intriguing endgrains and block woods give a new twist, as do the on-trend grey tones. It's wood, but with the wow factor.

> Left: K366 FP Fossil Evoke Oak

> Below: K105 FP Raw Endgrain Oak

Right: K365 FP Coast Evoke Oak

Left: K365 FP Coast Evoke Oak

Top right: K029 SU Linen Block Wood

Right: K366 FP Fossil Evoke Oak

epil

-