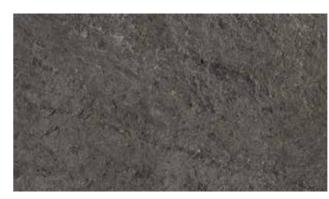

Cover: K368 PH Grey Atlantic Marble Left: K370 SM Noir Deluxe Right: K366 FP Fossil Evoke Oak

K367 PH Cream Navona

K371 PH White Valley Granite

K024 SU Beige Pietra Marble

K368 PH Grey Atlantic Marble