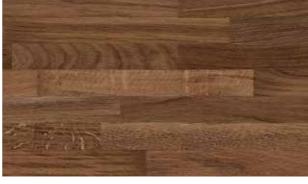

# Bring the warmth of wood to your kitchen

Woodgrains are an ongoing favourite for a number of reasons; their character, warmth and colour bring a reassuringly practical dimension to the kitchen. Woodgrains can be more than traditional, intriguing endgrains and block woods give a new twist, as do the on-trend grey tones. It's wood, but with the wow factor.

> Left: K366 FP Fossil Evoke Oak

> Below: K105 FP Raw Endgrain Oak

Right: K365 FP Coast Evoke Oak

Left: K365 FP Coast Evoke Oak

Top right: K029 SU Linen Block Wood

Right: K366 FP Fossil Evoke Oak

epil

-