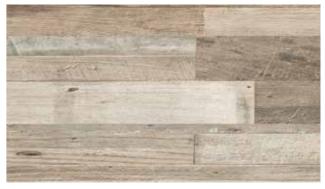

# Bring the warmth of wood to your kitchen

Woodgrains are an ongoing favourite for a number of reasons; their character, warmth and colour bring a reassuringly practical dimension to the kitchen. Woodgrains can be more than traditional, intriguing endgrains and block woods give a new twist, as do the on-trend grey tones. It's wood, but with the wow factor.

> Left: K366 FP Fossil Evoke Oak

> Below: K105 FP Raw Endgrain Oak

Right: K365 FP Coast Evoke Oak

Left: K365 FP Coast Evoke Oak

Top right: K029 SU Linen Block Wood

Right: K366 FP Fossil Evoke Oak

epil

-