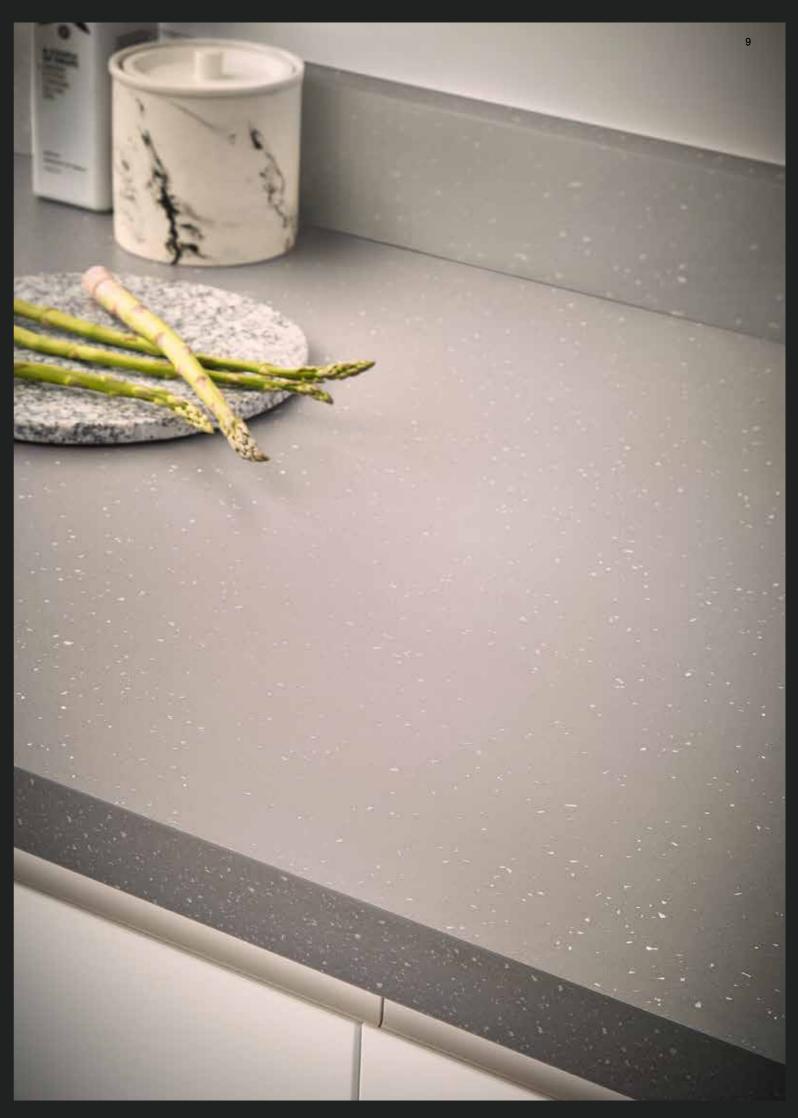

## A new industrial revolution built on concrete and steel

The re-imagining of industrial city centres has led to a design trend all of its own. Now you can have the look without the hassle, and take the style statement of concrete or steel worktops to your kitchen. Unique shades and textures create tasteful yet practical versions of this modern classic to transform any space.

> Below Left: K200 RS Light Grey Concrete Below: K205 RS Black Concrete

Right: K349 PH Silk Flow

Left: K352 PH Iron Flow

Above right: K201 RS Dark Grey Concrete

Right: K200 RS Light Grey Concrete

# Concrete & Steel