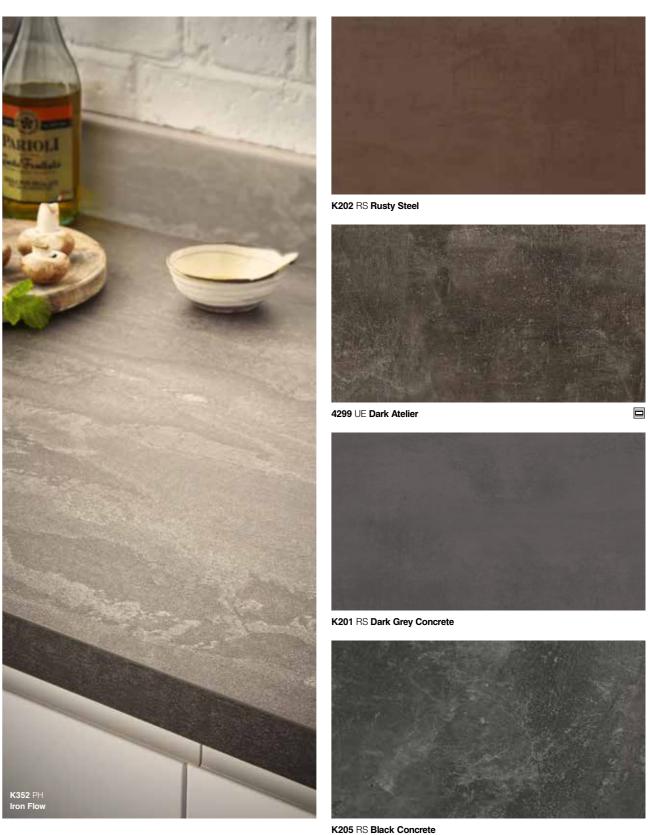

> Below Left: K200 RS Light Grey Concrete Below: K205 RS Black Concrete

Right: K349 PH Silk Flow

Left: K352 PH Iron Flow

Above right: K201 RS Dark Grey Concrete

Right: K200 RS Light Grey Concrete

# Concrete & Steel