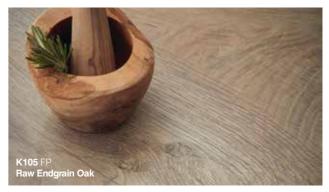

> Left: K366 FP Fossil Evoke Oak

> Below: K105 FP Raw Endgrain Oak

Right: K365 FP Coast Evoke Oak

Left: K365 FP Coast Evoke Oak

Top right: K029 SU Linen Block Wood

Right: K366 FP Fossil Evoke Oak

epil

-

K092 FP Dark Porterhouse Oak

K002 FP Grey Craft Oak

K016 SU Carbon Marine Wood

K029 SU Linen Block Wood

K105 FP Raw Endgrain Oak

K030 SU Java Block Wood