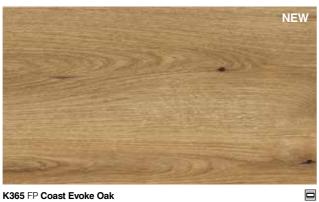

# A bold new generation of decors

Too perfect is just a little bit bland and boring isn't it. What really catches the eye are the small details; the knots and splits in a piece of character oak, the unexpected faults in a swirling marble. The little marks that give a decor a connection to reality, a step away from the uniformity of mass production. So take a closer look at some of our bold new decors, the raw beauty of Coast Evoke Oak or the naturally chaotic patterns in Cloud Nebula. Or if a little bling is more your thing check out the beautifully reflective metallic flecks in the Andromedas. Whatever your preference the attraction is in the detail.

> Left: K366 FP Fossil Evoke Oak

> Below: K105 FP Raw Endgrain Oak

Right: K365 FP Coast Evoke Oak

Left: K365 FP Coast Evoke Oak

Top right: K029 SU Linen Block Wood

Right: K366 FP Fossil Evoke Oak

epil

-

# Woodgrains

K013 SU Sand Artisan Beech

K091 FP Light Porterhouse Oak

K107 FP Elegance Endgrain Oak

K365 FP Coast Evoke Oak

K206 PE Porterhouse Walnut

Technical details and print errors are subject to change. Images are for reference only, for a more accurate representation, please request a product sample from kronospan-express.com.

Breakfast Bar

Top:: K095 SU Light Terrazzo Marble

Above: **K105** FP Raw Endgrain Oak

Right: **K365** FP Coast Evoke Oak