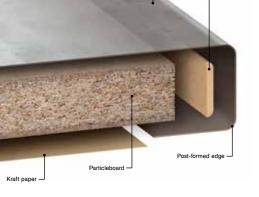

Durability, solidity, beauty and safety combine to set the benchmark for high quality construction that underpins the integrity of all our worktops, and gives a standard of finish you can depend on. Our post-formed worktops are produced with a special HDF strip, which strengthens the front edge of the worktop. This technical innovation enhances the quality of the profile and increases the impact resistance of the board. A special silicone strip is placed underneath the profiled edge along the entire worktop length, forming a drip barrier and protecting it against water ingress.

#### Post-formed

Post-formed worktops are based on raw particleboard covered with a decorative HPL laminate and strengthened on the front with a special strip, making them ideal for counters in kitchens, offices and shops.