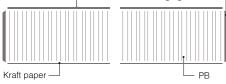

Durability, solidity, beauty and safety combine to set the benchmark for high quality construction that underpins the integrity of all our worktops, and gives a standard of finish you can depend on. Our post-formed worktops are produced with a special HDF strip, which strengthens the front edge of the worktop. This technical innovation enhances the quality of the profile and increases the impact resistance of the board. A special silicone strip is placed underneath the profiled edge along the entire worktop length, forming a drip barrier and protecting it against water ingress.

#### Post-formed

Post-formed worktops are based on raw particleboard covered with a decorative HPL laminate and strengthened on the front with a special strip, making them ideal for counters in kitchens, offices and shops.