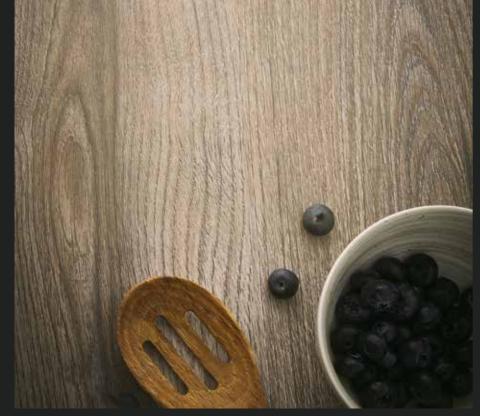

# Bring the warmth of wood to your kitchen

Woodgrains are an ongoing favourite for a number of reasons; their character, warmth and colour bring a reassuringly practical dimension to the kitchen. Woodgrains can be more than traditional, intriguing endgrains and block woods give a new twist, as do the on-trend grey tones. It's wood, but with the wow factor.

> Left: K366 FP Fossil Evoke Oak

> Below: K105 FP Raw Endgrain Oak

Right: K365 FP Coast Evoke Oak

Left: K365 FP Coast Evoke Oak

Top right: K029 SU Linen Block Wood

Right: K366 FP Fossil Evoke Oak

epil

-