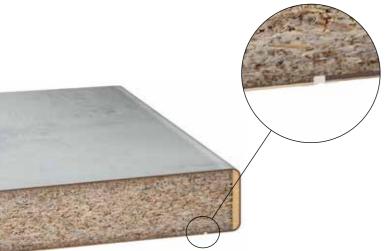

Durability, solidity, beauty and safety combine to set the benchmark for high quality construction that underpins the integrity of all our worktops, and gives a standard of finish you can depend on. Our post-formed worktops are produced with a special HDF strip, which strengthens the front edge of the worktop. This technical innovation enhances the quality of the profile and increases the impact resistance of the board. A special silicone strip is placed underneath the profiled edge along the entire worktop length, forming a drip barrier and protecting it against water ingress.

#### Post-formed

Post-formed worktops are based on raw particleboard covered with a decorative HPL laminate and strengthened on the front with a special strip, making them ideal for counters in kitchens, offices and shops.