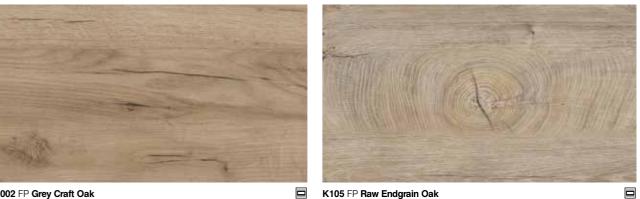

# Woodgrains

K013 SU Sand Artisan Beech

K091 FP Light Porterhouse Oak

K107 FP Elegance Endgrain Oak

K365 FP Coast Evoke Oak

K206 PE Porterhouse Walnut

Technical details and print errors are subject to change. Images are for reference only, for a more accurate representation, please request a product sample from kronospan-express.com.

K092 FP Dark Porterhouse Oak

K002 FP Grey Craft Oak

K016 SU Carbon Marine Wood

K029 SU Linen Block Wood

K105 FP Raw Endgrain Oak

K030 SU Java Block Wood