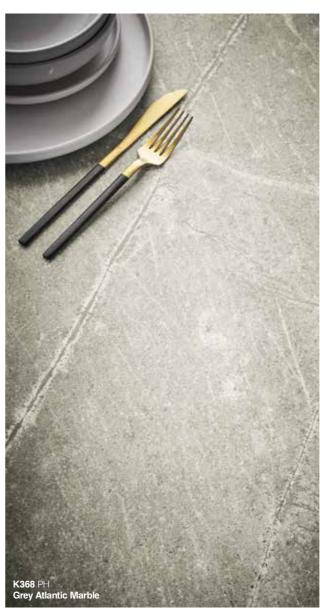

Cover: K368 PH Grey Atlantic Marble Left: K370 SM Noir Deluxe Right: K366 FP Fossil Evoke Oak

> Below left: K371 PH White Valley Granite

> Below: K368 PH Grey Atlantic Marble

Right: K372 GM Grey Andromeda

Left: K369 PH Cloud Nebula

Above right: K370 SM Noir Deluxe

Right: K368 PH Grey Atlantic Marble

K367 PH Cream Navona

K371 PH White Valley Granite

K024 SU Beige Pietra Marble

K368 PH Grey Atlantic Marble