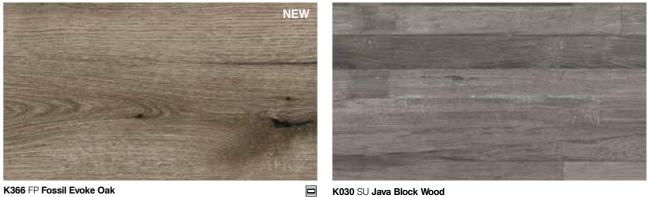

K366 FP Fossil Evoke Oak

> Left: K366 FP Fossil Evoke Oak

> Below: K105 FP Raw Endgrain Oak

Right: K365 FP Coast Evoke Oak

Left: K365 FP Coast Evoke Oak

Top right: K029 SU Linen Block Wood

Right: K366 FP Fossil Evoke Oak

epil

-

K092 FP Dark Porterhouse Oak

K002 FP Grey Craft Oak

K016 SU Carbon Marine Wood

K029 SU Linen Block Wood

K105 FP Raw Endgrain Oak

K030 SU Java Block Wood