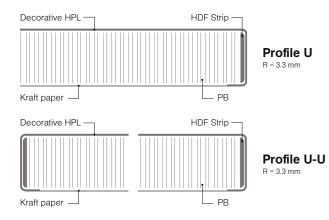

Durability, solidity, beauty and safety combine to set the benchmark for high quality construction that underpins the integrity of all our worktops, and gives a standard of finish you can depend on. Our post-formed worktops are produced with a special HDF strip, which strengthens the front edge of the worktop. This technical innovation enhances the quality of the profile and increases the impact resistance of the board. A special silicone strip is placed underneath the profiled edge along the entire worktop length, forming a drip barrier and protecting it against water ingress.

#### Post-formed

Post-formed worktops are based on raw particleboard covered with a decorative HPL laminate and strengthened on the front with a special strip, making them ideal for counters in kitchens, offices and shops.