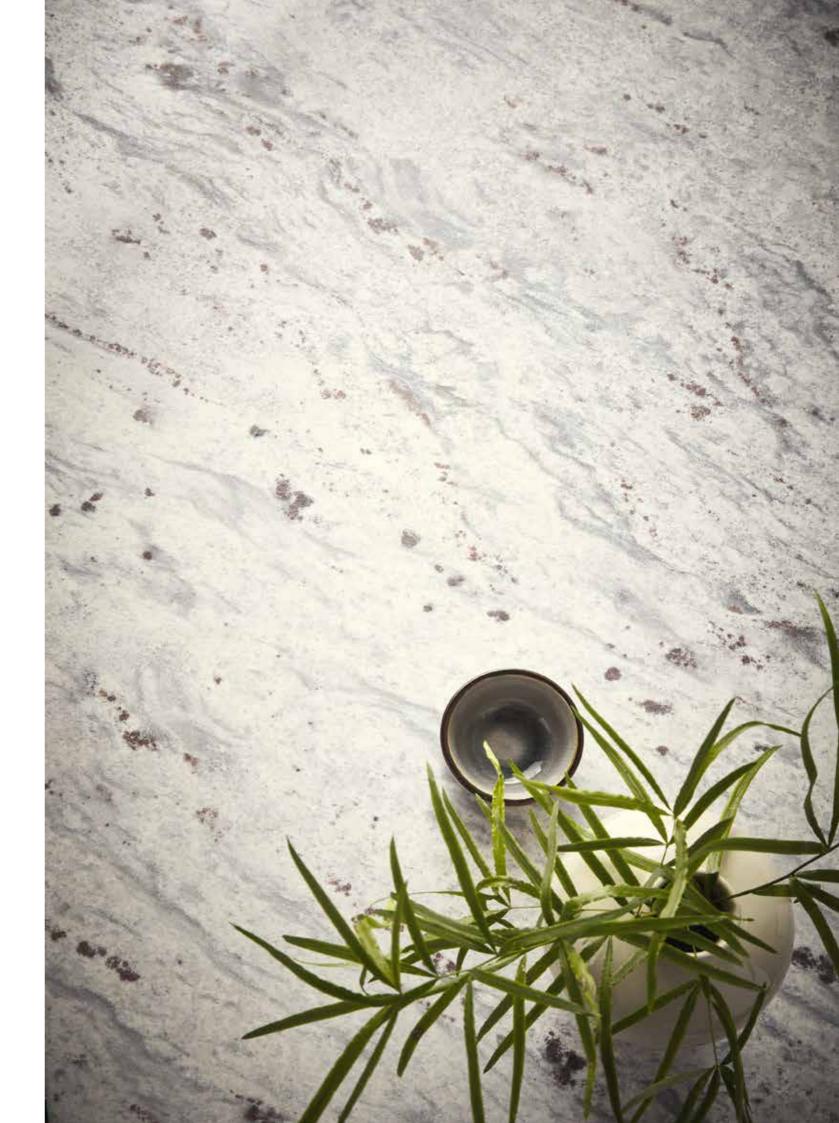

Cover: K368 PH Grey Atlantic Marble Left: K370 SM Noir Deluxe Right: K366 FP Fossil Evoke Oak

# Stone. Contemporary yet ageless

Have the luxurious look of stone without the hefty weight and costs. From the drama and glamour of granite to the beauty and expressive character of marble, there are a range of shades and tones to suit any scheme. Add a choice of realistic textures and you're in touch with a superb selection of the modern or the classic.

> Below left: K371 PH White Valley Granite

> Below: K368 PH Grey Atlantic Marble

Right: K372 GM Grey Andromeda

Left: K369 PH Cloud Nebula

Above right: K370 SM Noir Deluxe

Right: K368 PH Grey Atlantic Marble