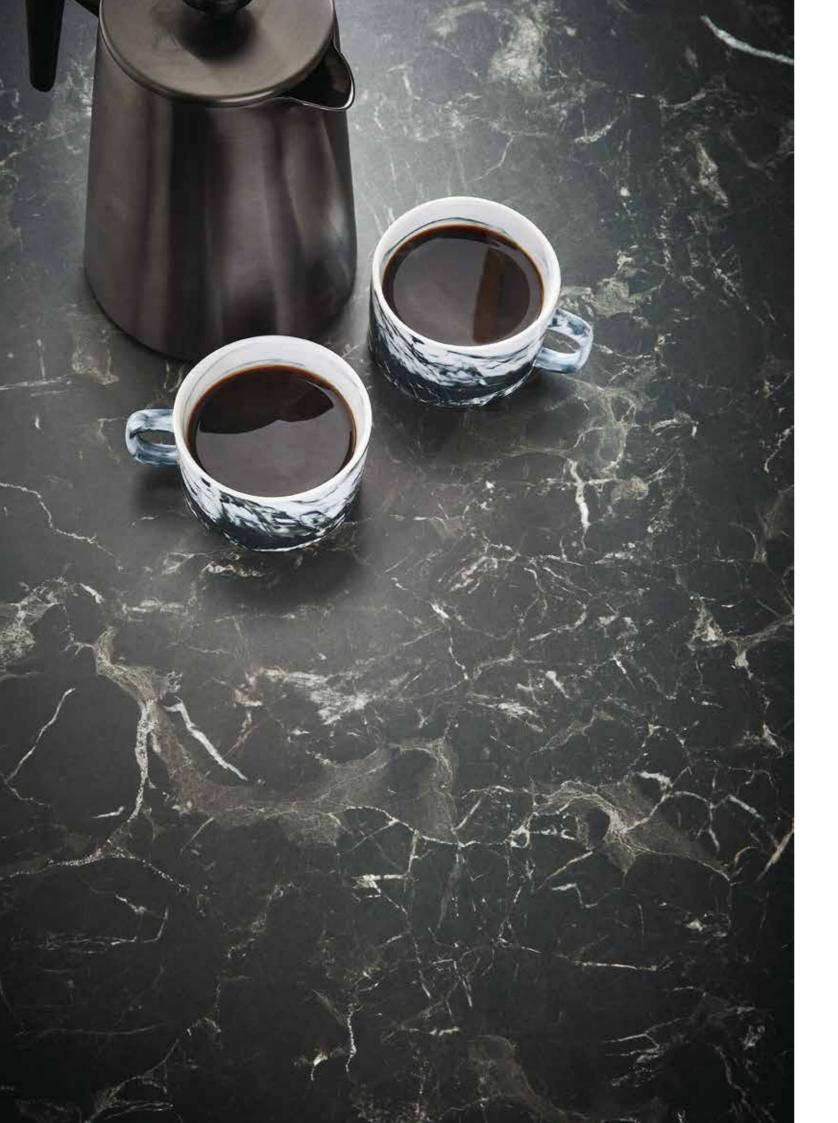

Cover: K368 PH Grey Atlantic Marble Left: K370 SM Noir Deluxe Right: K366 FP Fossil Evoke Oak

# Beautifully designed with antibacterial surfaces

All our worktops are inherently hygienic because of their built-in antibacterial properties. They have been tested in accordance with the internationally recognised ISO 22196:2011. This standard evaluates the antibacterial activity and measures the reduction in bacteria over a 24 hour period, as well as the the effectiveness of the antibacterial properties on the surface. The antibacterial protection on the surface of our worktops delays the growth of up to 99.9% of the most frequent bacteria, such as Streptococcus Faecalis & Escherichia Coli. This makes them especially suitable for use in the home as well as shops, restaurants, etc.