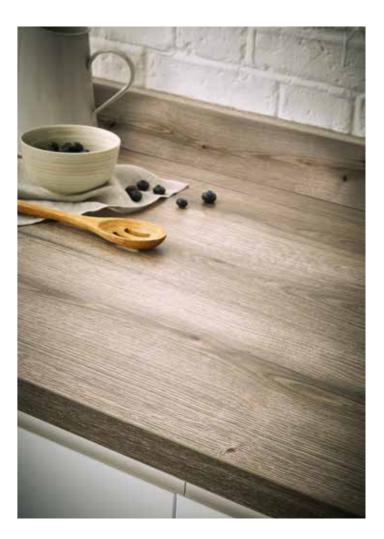

# Bring the warmth of wood to your kitchen

Woodgrains are an ongoing favourite for a number of reasons; their character, warmth and colour bring a reassuringly practical dimension to the kitchen. Woodgrains can be more than traditional, intriguing endgrains and block woods give a new twist, as do the on-trend grey tones. It's wood, but with the wow factor.

> Left: K366 FP Fossil Evoke Oak

> Below: K105 FP Raw Endgrain Oak

Right: K365 FP Coast Evoke Oak

Left: K365 FP Coast Evoke Oak

Top right: K029 SU Linen Block Wood

Right: K366 FP Fossil Evoke Oak

epil

-