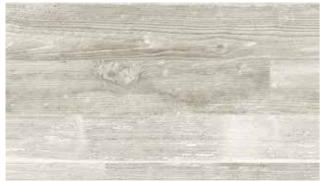

# Bring the warmth of wood to your kitchen

Woodgrains are an ongoing favourite for a number of reasons; their character, warmth and colour bring a reassuringly practical dimension to the kitchen. Woodgrains can be more than traditional, intriguing endgrains and block woods give a new twist, as do the on-trend grey tones. It's wood, but with the wow factor.

> Left: K366 FP Fossil Evoke Oak

> Below: K105 FP Raw Endgrain Oak

Right: K365 FP Coast Evoke Oak

Left: K365 FP Coast Evoke Oak

Top right: K029 SU Linen Block Wood

Right: K366 FP Fossil Evoke Oak

epil

-