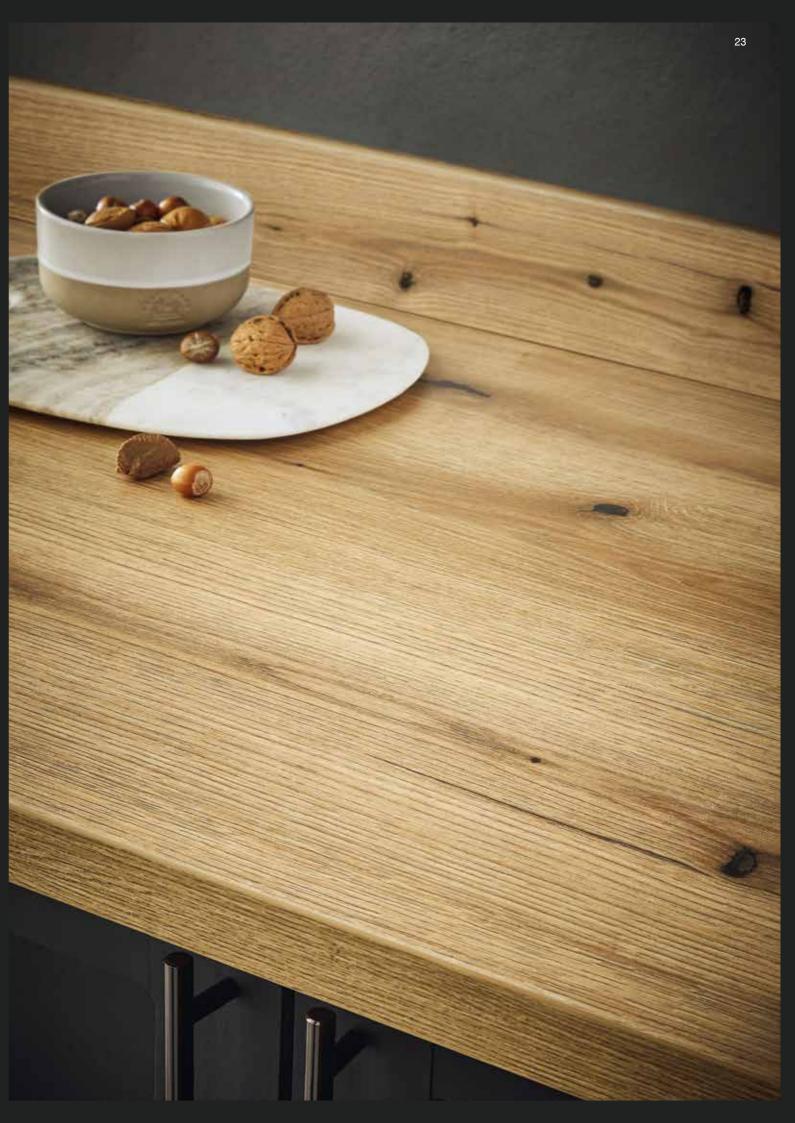

# Bring the warmth of wood to your kitchen

Woodgrains are an ongoing favourite for a number of reasons; their character, warmth and colour bring a reassuringly practical dimension to the kitchen. Woodgrains can be more than traditional, intriguing endgrains and block woods give a new twist, as do the on-trend grey tones. It's wood, but with the wow factor.

> Left: K366 FP Fossil Evoke Oak

> Below: K105 FP Raw Endgrain Oak

Right: K365 FP Coast Evoke Oak

Left: K365 FP Coast Evoke Oak

Top right: K029 SU Linen Block Wood

Right: K366 FP Fossil Evoke Oak

epil

-