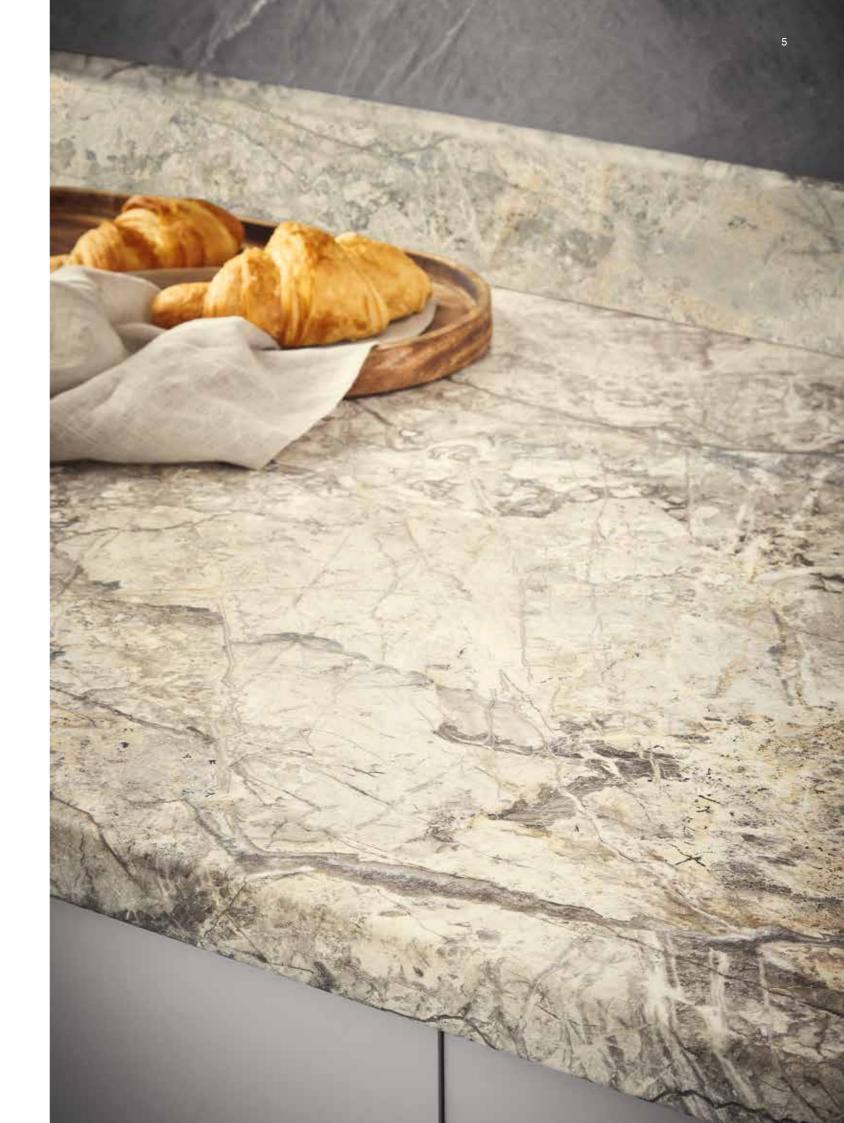

Cover: K368 PH Grey Atlantic Marble Left: K370 SM Noir Deluxe Right: K366 FP Fossil Evoke Oak

# Stone. Contemporary yet ageless

Have the luxurious look of stone without the hefty weight and costs. From the drama and glamour of granite to the beauty and expressive character of marble, there are a range of shades and tones to suit any scheme. Add a choice of realistic textures and you're in touch with a superb selection of the modern or the classic.

> Below left: K371 PH White Valley Granite

> Below: K368 PH Grey Atlantic Marble

Right: K372 GM Grey Andromeda

Left: K369 PH Cloud Nebula

Above right: K370 SM Noir Deluxe

Right: K368 PH Grey Atlantic Marble