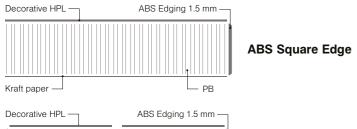

### ABS Square Edge

This is the modern version of a worktop and features a straight edge and 1.5 mm ABS edging that gives a sturdy, square look. The simple, cleaner lines make these worktops perfect for any contemporary or minimalist kitchen design.