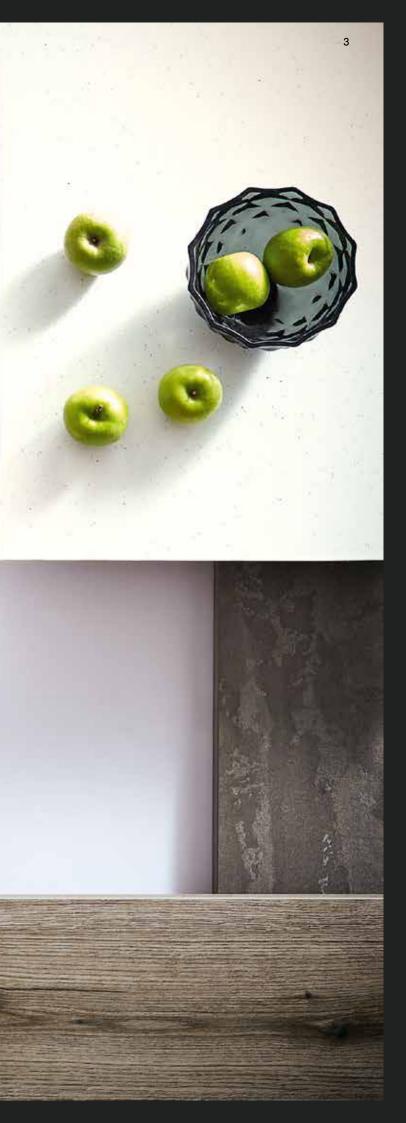

Beautiful. Practical. Antibacterial

# Beautifully designed with antibacterial surfaces

All our worktops are inherently hygienic because of their built-in antibacterial properties. They have been tested in accordance with the internationally recognised ISO 22196:2011. This standard evaluates the antibacterial activity and measures the reduction in bacteria over a 24 hour period, as well as the the effectiveness of the antibacterial properties on the surface. The antibacterial protection on the surface of our worktops delays the growth of up to 99.9% of the most frequent bacteria, such as Streptococcus Faecalis & Escherichia Coli. This makes them especially suitable for use in the home as well as shops, restaurants, etc.