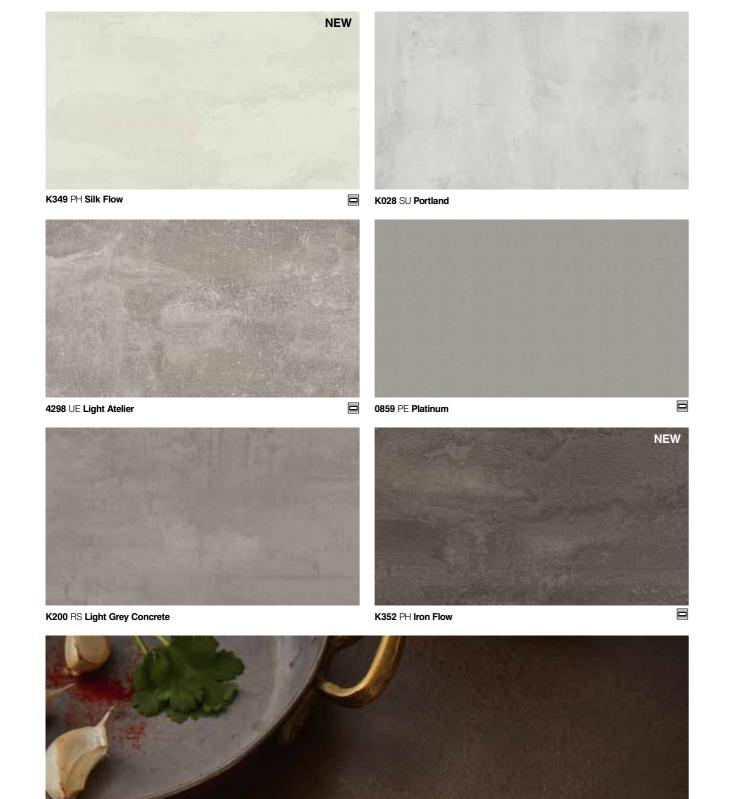

> Below Left: K200 RS Light Grey Concrete Below: K205 RS Black Concrete

Right: K349 PH Silk Flow

Left: K352 PH Iron Flow

Above right: K201 RS Dark Grey Concrete

Right: K200 RS Light Grey Concrete

# Concrete & Steel