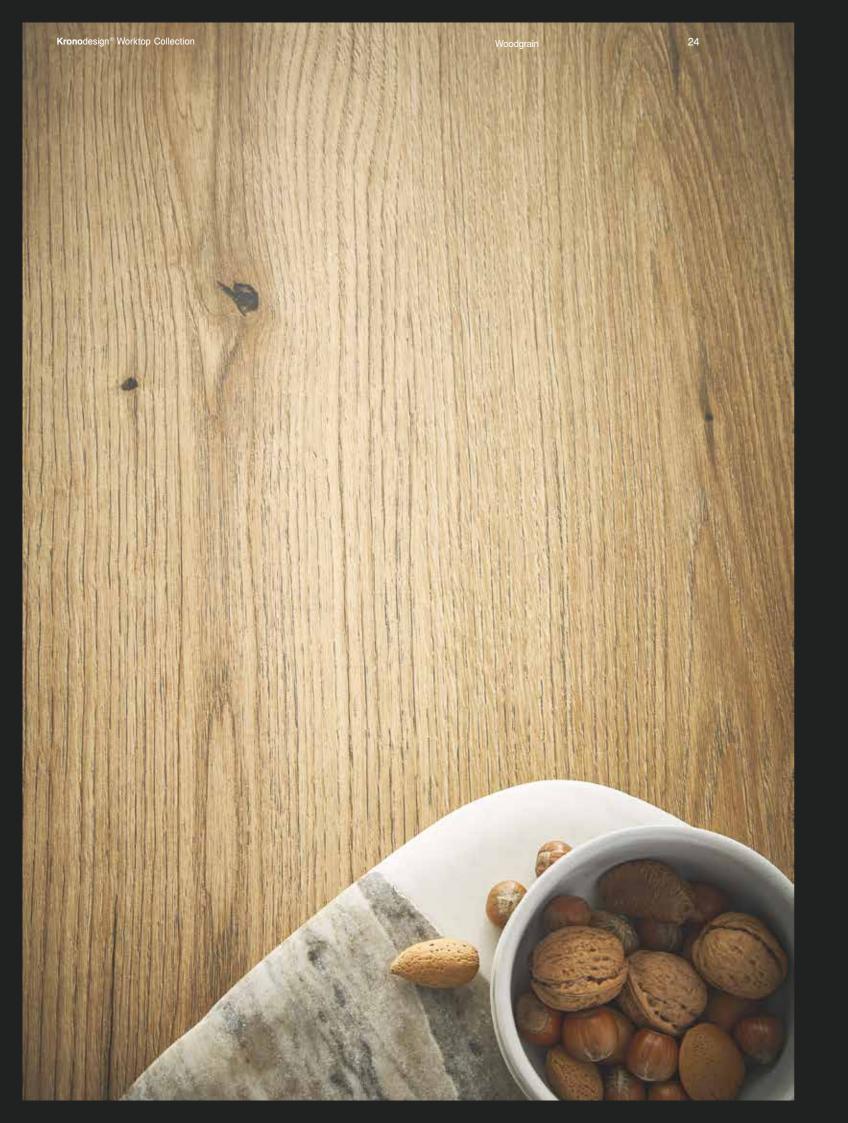

# Bring the warmth of wood to your kitchen

Woodgrains are an ongoing favourite for a number of reasons; their character, warmth and colour bring a reassuringly practical dimension to the kitchen. Woodgrains can be more than traditional, intriguing endgrains and block woods give a new twist, as do the on-trend grey tones. It's wood, but with the wow factor.

> Left: K366 FP Fossil Evoke Oak

> Below: K105 FP Raw Endgrain Oak

Right: K365 FP Coast Evoke Oak

Left: K365 FP Coast Evoke Oak

Top right: K029 SU Linen Block Wood

Right: K366 FP Fossil Evoke Oak

epil

-