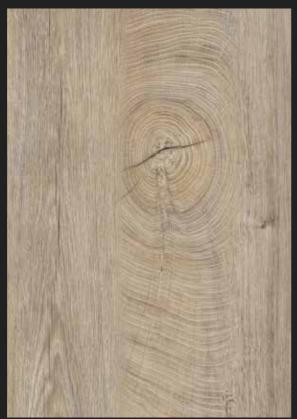

# Bring the warmth of wood to your kitchen

Woodgrains are an ongoing favourite for a number of reasons; their character, warmth and colour bring a reassuringly practical dimension to the kitchen. Woodgrains can be more than traditional, intriguing endgrains and block woods give a new twist, as do the on-trend grey tones. It's wood, but with the wow factor.

> Left: K366 FP Fossil Evoke Oak

> Below: K105 FP Raw Endgrain Oak

Right: K365 FP Coast Evoke Oak

Left: K365 FP Coast Evoke Oak

Top right: K029 SU Linen Block Wood

Right: K366 FP Fossil Evoke Oak

epil

-